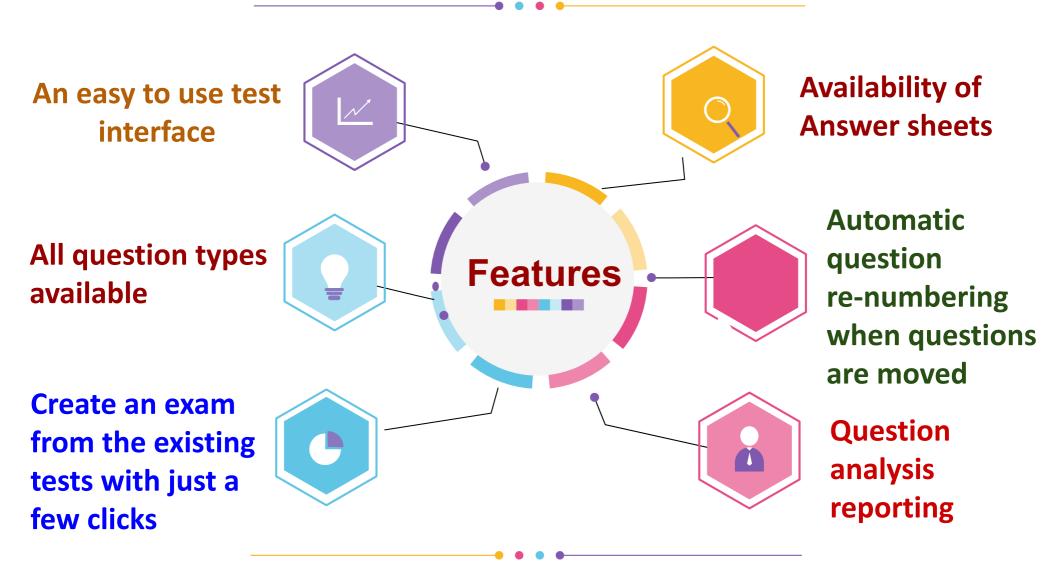

#### Introduction

Help us to create, print and publish our tests online.

Online tests are automatically graded!

An online test generator to help us create and manage our tests!

Makes easy for us to perfectly format multiple question types, print alternate versions, and publish to the web for online tests

Let us demonstrate
EasyTestMaker to know
more about it.

Username

Password

Log In

Request username or password...

**EasyTestMaker** is an online test generator to help you create and manage your tests!

Create, print and publish your tests online! **EasyTestMaker** makes it easy for you to perfectly format multiple question types, print alternate versions, and publish to the web for online tests.

Online tests are automatically graded!

Sign Up – It's Free

Sign up... and get started creating and publishing your tests online. We do not sell, rent or publish any of your contact information.

| * indicates required fie | ld.                                      |                                                 |  |
|--------------------------|------------------------------------------|-------------------------------------------------|--|
| First name*              |                                          |                                                 |  |
| Last name*               |                                          |                                                 |  |
| Email*                   |                                          |                                                 |  |
| Username*                |                                          |                                                 |  |
| Password*                |                                          |                                                 |  |
| Confirm Password*        |                                          |                                                 |  |
| Organization*            |                                          |                                                 |  |
| Zip/Postal Code          |                                          |                                                 |  |
| Country                  | United States                            | <b>→</b>                                        |  |
| Select your plan         | you can switch your plan at anytime, Plu | us and Premium plans require immediate payment) |  |
| Free - (annual sub       | scription)                               |                                                 |  |
| O Plus - (annual subs    | scription)                               |                                                 |  |
| O Premium - (annual      | subscription)                            |                                                 |  |